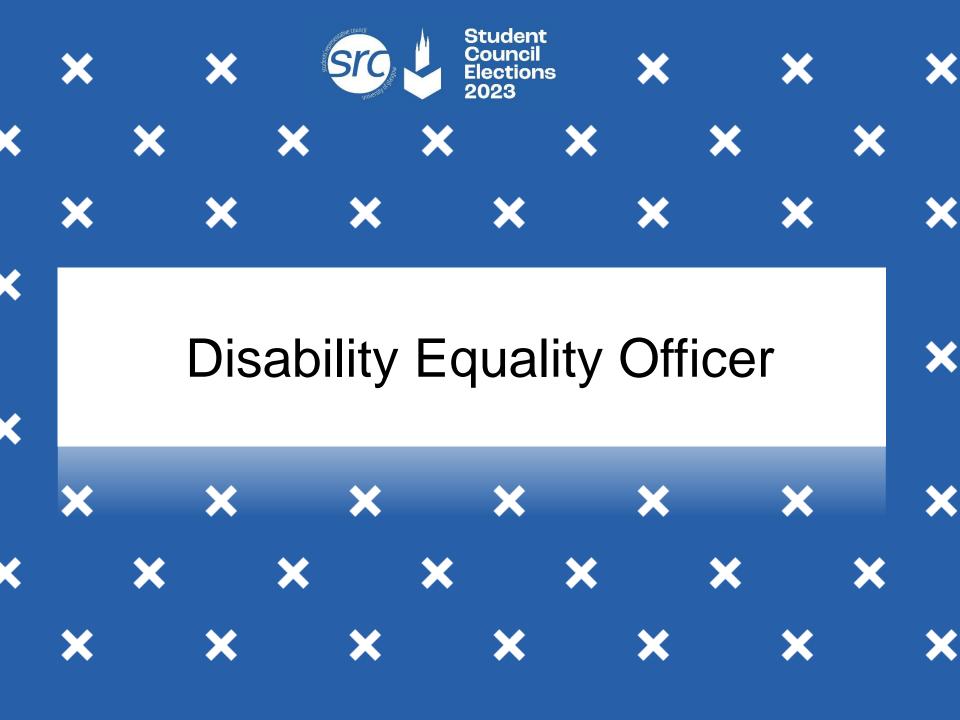

# Disability Equality Officer

|                        | Step 1                 | Step 2 | Step 3 |
|------------------------|------------------------|--------|--------|
| House of Dragons Atter | 146                    |        |        |
| Olivia Lalieu          | 215                    | 237    | 237    |
| Irene Alvarado Reinoso | 281                    | 329    | 329    |
| Spoilt/NTV             | 33                     | 109    |        |
| Quota                  | 322                    | 284    |        |
| TOTAL                  | 675                    | 675    |        |
| ELECTED:               | Irene Alvarado Reinoso |        |        |