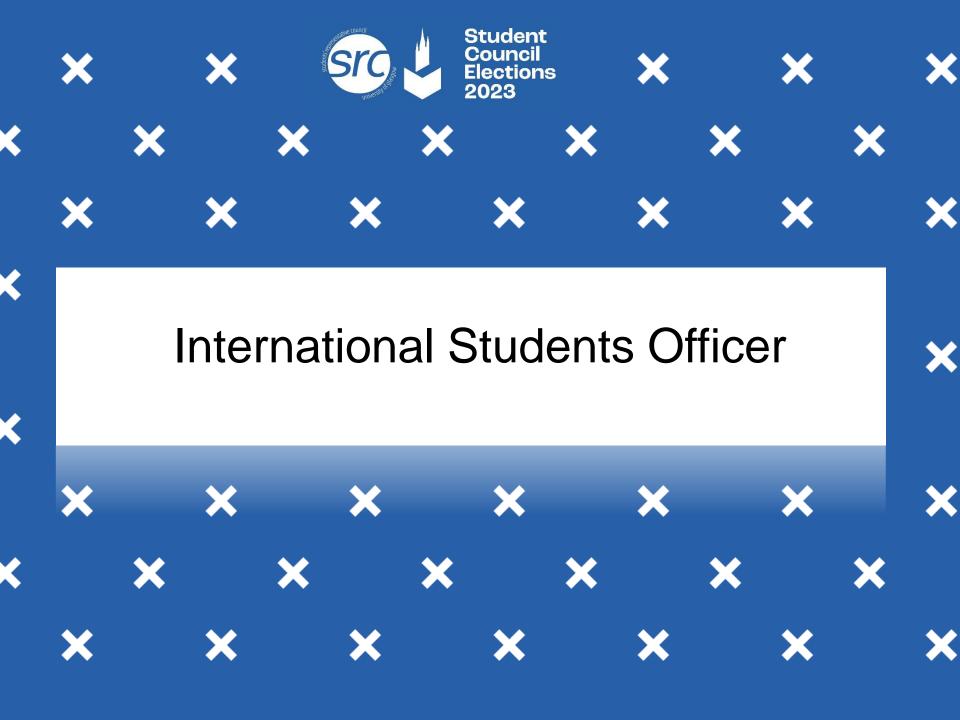

### International Students Officer

|                  | Step 1  | Step 2    |
|------------------|---------|-----------|
| Kavya Srinivasan | 288     | 288       |
| Qixin Wei        | 174     | 174       |
| Spoilt/NTV       | 61      |           |
| Quota            | 232     |           |
| TOTAL            | 523     |           |
| ELECTED:         | Kavya S | rinivasan |