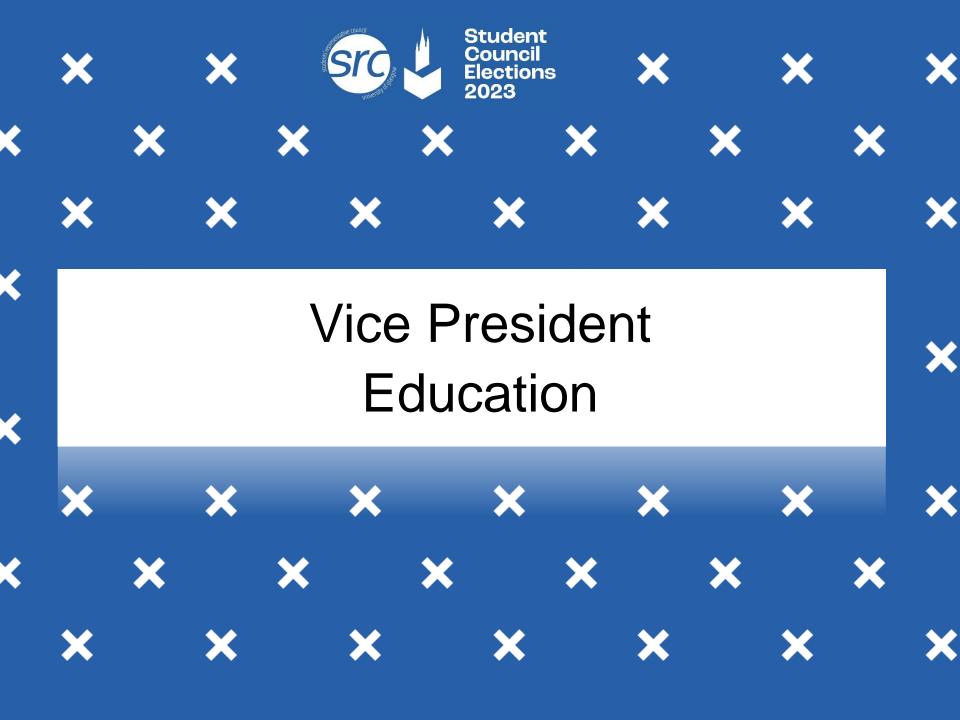

### Vice President Education

|               | Step 1    | Step 2 |
|---------------|-----------|--------|
| Jordan Hunter | 233       | 233    |
| Ross Whip     | 452       | 452    |
| RON           | 27        | 27     |
| Spoilt/NTV    | 18        |        |
| Quota         | 357       |        |
| TOTAL         | 730       |        |
| ELECTED:      | Ross Whip |        |