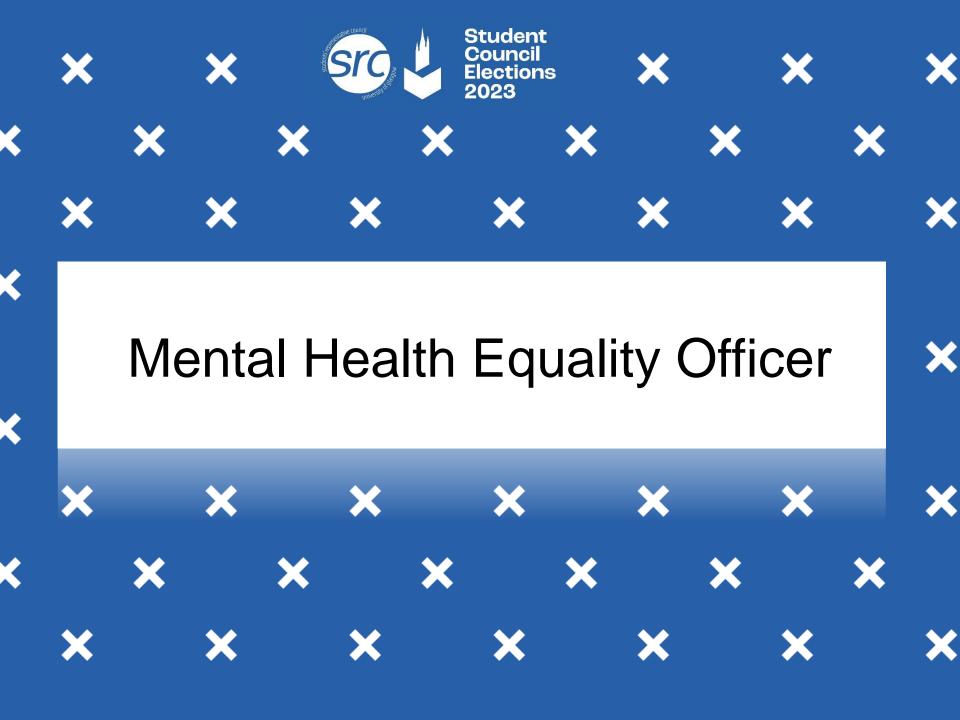

# Mental Health Equality Officer

|                 | Step 1 | Step 2    |
|-----------------|--------|-----------|
| Maia Piermattei | 461    | 461       |
| RON             | 48     | 48        |
| Spoilt/NTV      | 34     |           |
| Quota           | 255.5  |           |
| TOTAL           | 543    |           |
| ELECTED:        | Maia P | iermattei |