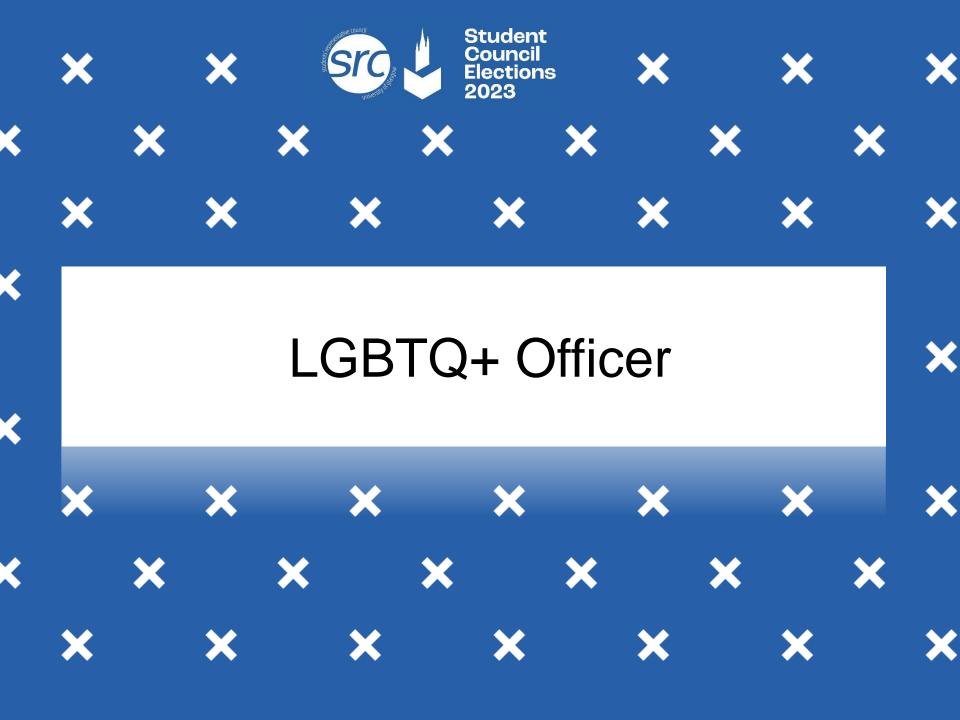

### LGBTQ+ Officer

|                  | Step 1   | Step 2    |
|------------------|----------|-----------|
| Naomi Gillies    | 262      | 262       |
| Pablo Moran Ruiz | 439      | 439       |
| Spoilt/NTV       | 59       |           |
| Quota            | 351.5    |           |
| TOTAL            | 760      |           |
| ELECTED:         | Pablo Mo | oran Ruiz |