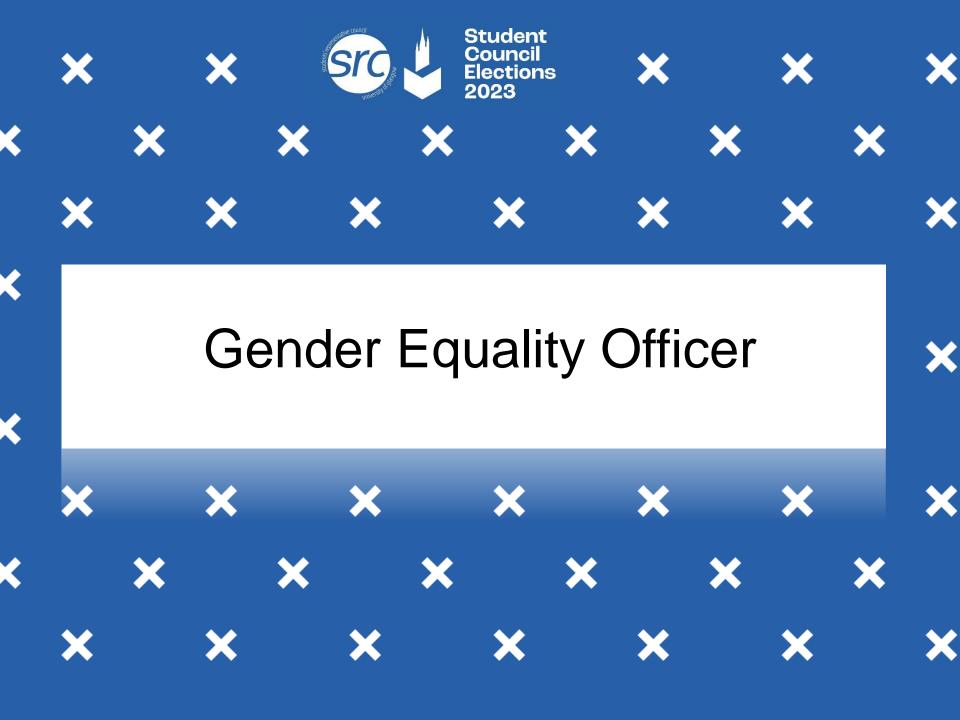

# Gender Equality Officer

|                        | Step 1  | Step 2                 | Step 3 |
|------------------------|---------|------------------------|--------|
| Temisan Atsegoh        | 161     |                        |        |
| Valeria Palomar Conesa | 330     | 379                    | 379    |
| Amy Skilling           | 189     | 244                    | 244    |
| Spoilt/NTV             | 53      | 110                    |        |
| Quota                  | 341     | 312.5                  |        |
| TOTAL                  | 733     | 733                    |        |
| ELECTED:               | Valeria | Valeria Palomar Conesa |        |